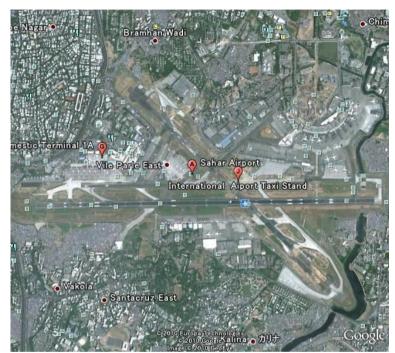

## Chhatrapati Shivaji International Airport (India)

| Airport Name                             | Chhatrapati Shivaji International Airport (IATA: BOM, ICAO: VABB)                                                                                           |       |            |                                               |  |  |
|------------------------------------------|-------------------------------------------------------------------------------------------------------------------------------------------------------------|-------|------------|-----------------------------------------------|--|--|
| Airport Location                         | 8 km north of city center                                                                                                                                   |       |            |                                               |  |  |
| Airport Coordinate                       | 19 05.19N 072 52.05E                                                                                                                                        |       |            |                                               |  |  |
| Runways A runway 09/27 3,445m (11,302ft) |                                                                                                                                                             |       | (11,302ft) |                                               |  |  |
|                                          | B runway                                                                                                                                                    | 14/32 | 2,925m     | (9,596ft)                                     |  |  |
| Passenger Terminal                       | Terminal 1 –A, B, C (Domestic)                                                                                                                              |       |            | Total terminal building area: 4.3million sqft |  |  |
|                                          | Terminal 2 –A, B, C (International)                                                                                                                         |       |            | 52 aerobridges                                |  |  |
| Airport Parking                          | 79 parking stands at the new Common User Terminal, or more than 100 parking stands including those at the present domestic terminals which will be retained |       |            |                                               |  |  |