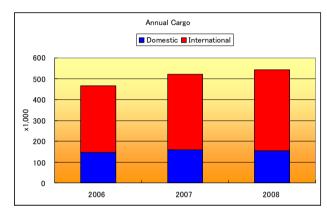

## Chhatrapati Shivaji International Airport (India)

|                    |               | 2006   | 2007   | 2008   |
|--------------------|---------------|--------|--------|--------|
| Aircraft Movements | Domestic      | 143    | 166    | 166    |
| (Thousand)         | International | 52     | 59     | 66     |
|                    | Total         | 195    | 225    | 232    |
| Annual Passenger   | Domestic      | 14,185 | 17,389 | 16,087 |
| (Thousand)         | International | 7,190  | 7,847  | 8,247  |
|                    | Total         | 21,375 | 25,236 | 24,334 |
| Annual Cargo       | Domestic      | 148    | 159    | 154    |
| (Thousand)         | International | 318    | 363    | 389    |
|                    | Total         | 466    | 522    | 543    |