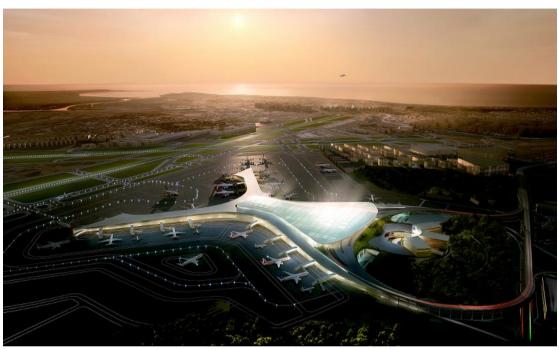

## Chhatrapati Shivaji International Airport (India)

| Airport Name                             | Chhatrapati Shivaji International Airport (IATA: BOM, ICAO: VABB)                                                                                           |       |            |                                               |  |  |
|------------------------------------------|-------------------------------------------------------------------------------------------------------------------------------------------------------------|-------|------------|-----------------------------------------------|--|--|
| Airport Location                         | 8 km north of city center                                                                                                                                   |       |            |                                               |  |  |
| Airport Coordinate                       | 19 05.19N 072 52.05E                                                                                                                                        |       |            |                                               |  |  |
| Runways A runway 09/27 3,445m (11,302ft) |                                                                                                                                                             |       | (11,302ft) |                                               |  |  |
|                                          | B runway                                                                                                                                                    | 14/32 | 2,925m     | (9,596ft)                                     |  |  |
| Passenger Terminal                       | Terminal 1 –A, B, C (Domestic)                                                                                                                              |       |            | Total terminal building area: 4.3million sqft |  |  |
|                                          | Terminal 2 –A, B, C (International)                                                                                                                         |       |            | 52 aerobridges                                |  |  |
| Airport Parking                          | 79 parking stands at the new Common User Terminal, or more than 100 parking stands including those at the present domestic terminals which will be retained |       |            |                                               |  |  |