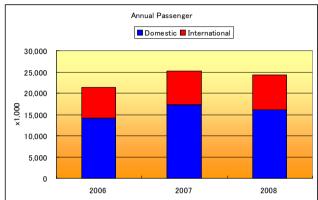

## Chhatrapati Shivaji International Airport (India)

|                    |               | 2006   | 2007   | 2008   |
|--------------------|---------------|--------|--------|--------|
| Aircraft Movements | Domestic      | 143    | 166    | 166    |
| (Thousand)         | International | 52     | 59     | 66     |
|                    | Total         | 195    | 225    | 232    |
| Annual Passenger   | Domestic      | 14,185 | 17,389 | 16,087 |
| (Thousand)         | International | 7,190  | 7,847  | 8,247  |
|                    | Total         | 21,375 | 25,236 | 24,334 |
| Annual Cargo       | Domestic      | 148    | 159    | 154    |
| (Thousand)         | International | 318    | 363    | 389    |
|                    | Total         | 466    | 522    | 543    |