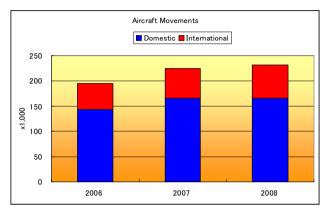

## Chhatrapati Shivaji International Airport (India)

|                    |               | 2006   | 2007   | 2008   |
|--------------------|---------------|--------|--------|--------|
| Aircraft Movements | Domestic      | 143    | 166    | 166    |
| (Thousand)         | International | 52     | 59     | 66     |
|                    | Total         | 195    | 225    | 232    |
| Annual Passenger   | Domestic      | 14,185 | 17,389 | 16,087 |
| (Thousand)         | International | 7,190  | 7,847  | 8,247  |
|                    | Total         | 21,375 | 25,236 | 24,334 |
| Annual Cargo       | Domestic      | 148    | 159    | 154    |
| (Thousand)         | International | 318    | 363    | 389    |
|                    | Total         | 466    | 522    | 543    |